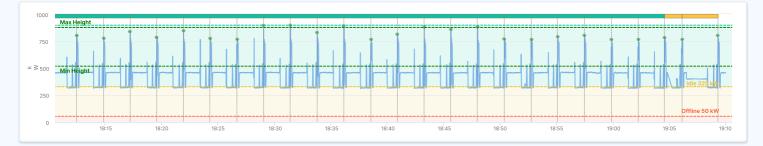

# Your partner for universal, scalable, and flexible production insights in one easy-to-use platform



Guidewheel's intelligent FactoryOps platform uses non-invasive sensors to monitor the electrical heartbeat of every machine. Simply clamp a sensor on the main power cord of any machine to transmit amperage data to the cloud and instantly gain real-time visibility into runtime, OEE, energy intensity, and more.

#### **FITBIT<sup>™</sup> FOR FACTORIES**

### Instantly read the machine's electrical "heartbeat"





#### **Downtime**

Accurately track downtime and root causes to improve utilization.

**Production** 

Forecast throughput and accurately track planned vs actual production.

### Energy

Track energy consumption across all of your machines and related costs.



#### OEE

Monitor OEE in real-time and see trends over time.



#### Cycles

Accurately track cycles, cycle time, and performance against targets.



#### **Ondition Monitoring**

Monitor conditions like temperature, flow, humidity, and pressure.

## **Guidewheel helps manufacturing leaders** make their operations more efficient:



#### Keep a pulse on every machine

Real-time visibility and predictive alerting help reduce response time, eliminate bottlenecks, and drive peak performance.



#### **Unlock team productivity**

Ar