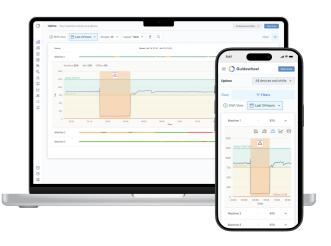

# Your partner for universal, scalable, and flexible production insights in one easy-to-use platform

Guidewheel's intelligent FactoryOps platform uses non-invasive sensors to monitor the electrical heartbeat of every machine. Simply clamp a sensor on the main power cord of any machine to transmit amperage data to the cloud and instantly gain real-time visibility into runtime, OEE, energy intensity, and more.

### Instantly read the machine's electrical "heartbeat"