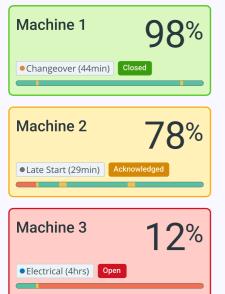

#### OEE

Monitor OEE in real-time and see trends over time.

#### Keep a pulse on every machine

Real-time visibility and predictive alerting help reduce response time, eliminate bottlenecks, and drive peak performance.